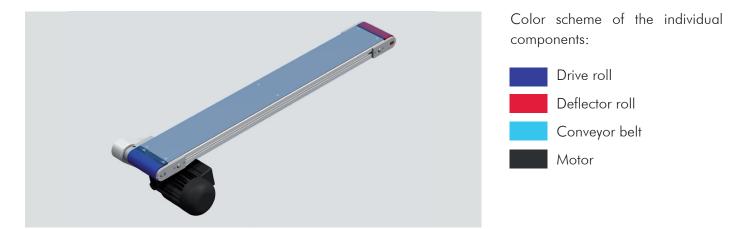

#### **Sorting • Feeding • Automation**

# **Conveyor belt FBA46**

### Characteristics

The conveyor belts of type FBA46 make versatile applications possible. They are suitable both for transportation and hopper systems, as well as for buffer sections. Cha-

racteristic for the type FBA46 are its very robust design as well as the tailor-made conveyor belt lengths and widths. With the continuously adjustable motor, the belt speed

can be adapted to the work-specific conditions at any time.

#### Structure



# Technical data

| Device type                                      | FBA46                                                                                  |  |  |
|--------------------------------------------------|----------------------------------------------------------------------------------------|--|--|
| Motor                                            | 230/400 V, 90 W, 50/60 Hz                                                              |  |  |
| Belt speed [m/min]*                              | 0.7; 0.85; 1.14; 1.37; 1.71; 2.3; 2.74; 3.34; 4.11; 5.87; 8.22 and more                |  |  |
| Belt type                                        | PUR smooth, nylon-transilon, anti-slip, cleated belts, food-safe belts, chemical belts |  |  |
| min. belt width** [mm]