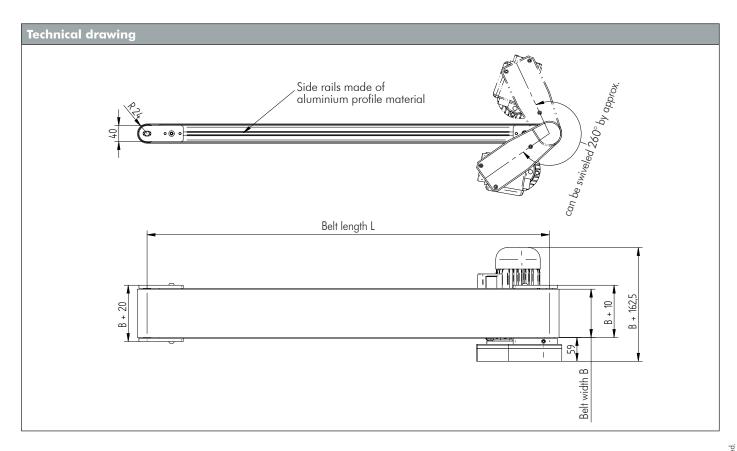

#### **Dimensions**

| Device type | Dimensions [mm]                                            |                                   |  |
|-------------|------------------------------------------------------------|-----------------------------------|--|
|             | Width B*                                                   | Length L*                         |  |
| FBA46       | 30; 40; 50; 60; 80; 100; 120; 150; 160; 200; 250; 300; 400 | 500; 1000; 1500; 2000; 2500; 3000 |  |