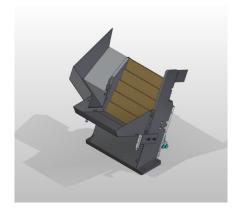

#### Characteristics

Compared to the larger models of this series, the SHZ 100-200 step conveyors are even more compact and designed without a base frame so that they can be placed directly on a customer's substructure. Here, too, solid steel slide plates are used for part alignment, which are pneumatically driven.

The SHZ 100-200 are used for small, sometimes heavy parts. Due to their design, the SHZ are ideally suited for elongated, bar-like parts and ensure low-noise and

gentle alignment of a wide variety of workpieces.