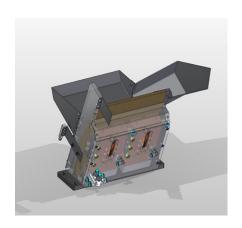

#### Characteristics

Compared to the larger models of this series, the SHZ 100-200 step conveyors are even more compact and designed without a base frame so that they can be placed directly on a customer's substructure. Here, too, solid steel slide plates are used for part alignment, which are pneumatically driven.

The SHZ 100-200 are used for small, sometimes heavy parts. Due to their design, the SHZ are ideally suited for elongated, bar-like parts and ensure low-noise and

gentle alignment of a wide variety of workpieces.

#### Structure

Color scheme of the individual components:

Slide plates

Drive slide plates