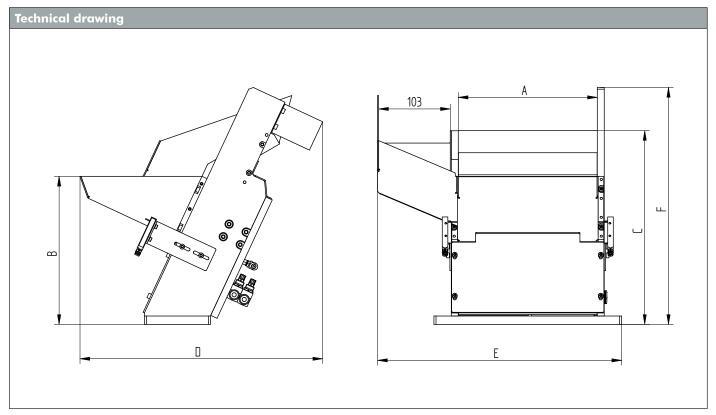

## **Dimensions**

| Device type | Dimensions [mm]     |                        |             |                      |                     |                      |
|-------------|---------------------|------------------------|-------------|----------------------|---------------------|----------------------|
|             | Stage<br>depth<br>A | Filling<br>height<br>B |             | Total<br>length<br>D | Total<br>width<br>E | Total<br>height<br>F |
| SHZ 100     | 100                 | approx. 213            | approx. 279 | арргох. 349          | арргох. 310         | approx. 341          |
| SHZ 200     | 200                 |                        |             |                      | approx. 351         |                      |